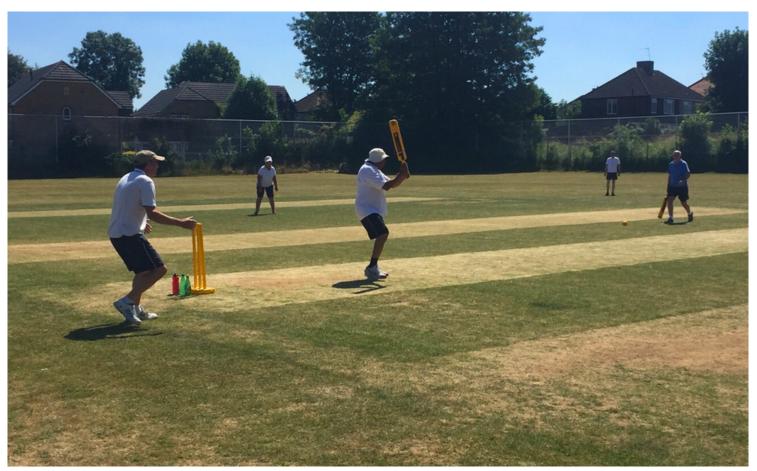

## COME AND TRY WALKING CRICKET

A SLOWER VERSION SUITABLE FOR OVER 55'S

## PEOPLE WANTED FOR FUN WALKING CRICKET

Come and play cricket no matter what your ability. Everyone is very friendly, it's a great opportunity to get fit, play sport as part of a team, socialise and meet new people then chat over a tea/coffee and a biscuit afterwards. All you need is a water bottle, pair of trainers and clothes that you would be comfortable to play sport in and £5.00.